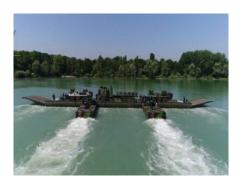

## **DAGLEZJA P - PONTOON PARK**

## **Product description**

SRB steel pontoon parks developed by CEFA are manufactured under HCP license in Poland. The SRB pontoon park is both a floating bridge and a ferry designed to overcome water obstacles by tracked vehicles up to MLC 85T or wheeled vehicles up to MLC 120 W.

The offered pontoon park is a connection system that has been designed to be compatible with NATO, strong, multifunctional and flexible in use for loads of different weights. It is a system easy to install by the engineering unit after a short training period. In addition, it has a low life cycle cost, requires minimal maintenance and is adapted to various types of vehicles. It has a universal transport palette, ensuring perfect adaptation to any type of operation and enabling road transport with any type of civil or military trucks 6x6 or 8x8.